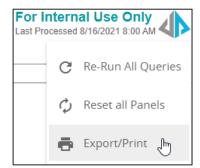

## **Exporting Data from this Storyboard**

This storyboard contains reports of two different kinds. They will need to be exported differently.

Start by ensuring that you are viewing the tab and page that you would like to export a copy of. Then click the Pyramid icon in the upper right-hand corner, and click Export/Print. Choose the format you would like the data to be exported as, such as Excel. When

the file is ready, click on the link to download it. Depending on the format you chose, different elements of the report may have been exported as different tabs or sheets in one file.

If you would like to export data from the FWS Usage and Balance (from Payroll) section of the storyboard, first run the report. Then click on the save icon above the results and choose Excel or CSV. The file will be downloaded.