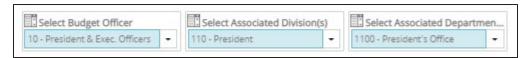

# **Hourly UG and GR Student Employees Tab**

**Navigation Steps:** 

- Select Budget Officer
- 2. Select Associated Division(s)
- 3. Select Associated Department(s)