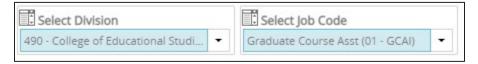

## **Graduate Assistantships Tab**

This tab of the report provides data to confirm graduate students in Graduate Assistantships.

**Navigation Steps:** 

- 1. Select division
- 2. Select job code