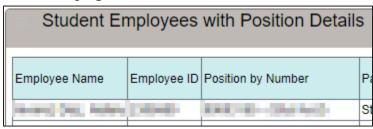

#### **Hourly Student Employees – Current Month**

**Student Employees with Position Details** 

This section of the report reflects data that were received and inputted into PeopleSoft HCM. (Please see payroll reports for data on wages paid to student employees.) For student employees you supervise, you will see:

- Employee Name
- Employee ID (emplid)
- Position by Number (FWS positions are designated as at the end "FWS")
- Pay Group (STA for academic year; STS for summer months. Impact taxation)
- Expected Job End Date (should be future dated)
- Supervisor Name (Person approving time reports)
- Department, Program and Fund
- Current Hourly Rate