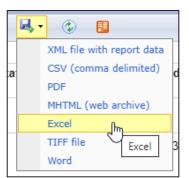

## **Exporting Data from this Storyboard**

This storyboard contains reports of two different kinds. They will need to be exported differently.

Start by ensuring that you are viewing the tab and page that you would like to export a copy of. Then click the Pyramid icon in the upper right-hand corner, and click Export/Print. Choose the format you would like the data to be exported as, such as Excel. When

the file is ready, click on the link to download it. Depending on the format you chose, different elements of the report may have been exported as different tabs or sheets in one file.

If you would like to export data from the FWS Usage and Balance (from Payroll) section of the storyboard, first run the report. Then click on the save icon above the results and choose Excel or CSV. The file will be downloaded.