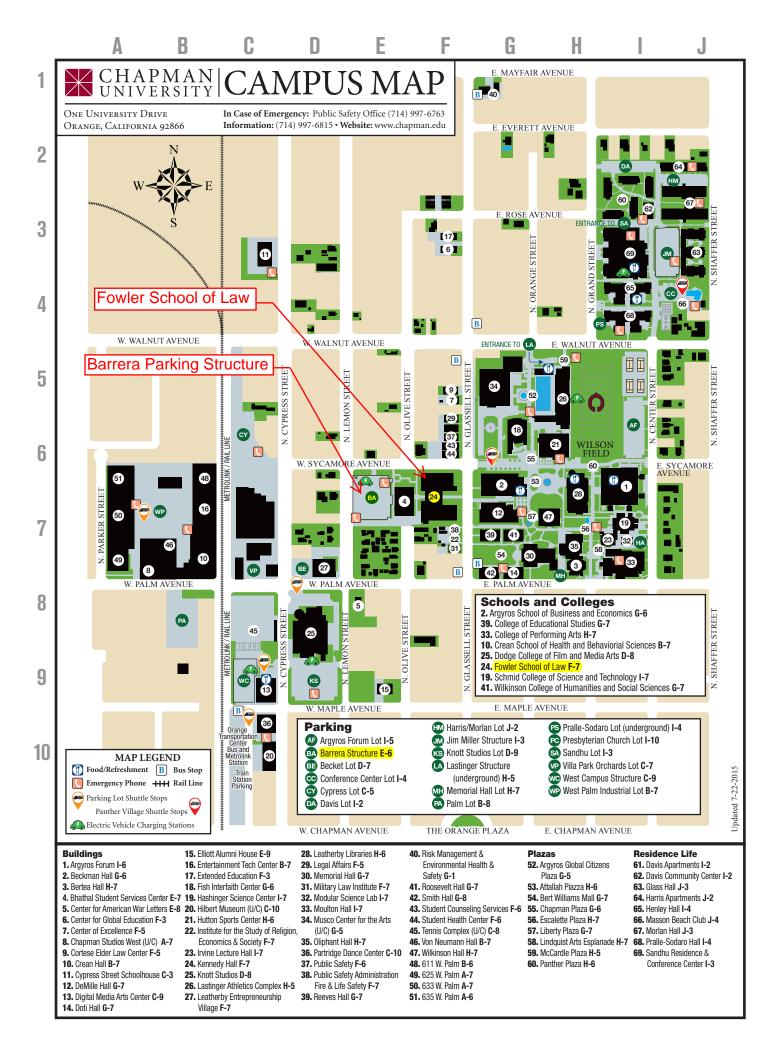

## Driving Directions to Chapman University Dale E. Fowler School of Law

Chapman University, Orange campus, is nestled in the heart of Southern California. The campus is located in the historic district of Old Towne Orange, one of the oldest residential communities in Orange County. The Dale E. Fowler School of Law is located at 1 University Drive, Orange, California 92866.

## Click here to use Google Driving Directions

From the North

- Take **5 Freeway SOUTH**
- Exit onto 22 Freeway EAST, Orange
- Take 22 Freeway EAST to Glassell St. Exit
- Exit on **Glassell St.**, turn **NORTH** (left off the freeway exit ramp)
- Take Glassell St. NORTH to traffic circle
- Exit the second exit of the traffic circle (Glassell St. NORTH)
- Take Glassell St. NORTH
- Turn left on W. Sycamore Avenue. Barrera Parking Structure will be on your left
- Refer to the campus map below for building directions and other parking locations

From Los Angeles International Airport (LAX) and West Los Angeles

- Take 405 Freeway SOUTH
- Exit onto 22 Freeway EAST
- Take 22 Freeway EAST to Glassell St. Exit
- Exit on Glassell St., turn NORTH (left off the freeway exit ramp)
- Take Glassell St. NORTH to traffic circle
- Exit the second exit of the traffic circle (Glassell St. NORTH)
- Take Glassell St. NORTH
- Turn left on W. Sycamore Avenue. Barrera Parking Structure will be on your left
- Refer to the campus map below for building directions and other parking locations

From John Wayne/Orange County Airport (SNA)

- Exit airport, turn left on MacArthur Blvd.
- Take the **405 Freeway NORTH** (stay to the right)
- Exit onto 55 NORTH to Chapman Avenue Orange
- Turn **WEST** on **Chapman Avenue** (right off freeway exit ramp)
- Take Chapman Avenue West to traffic circle (Glassell St.)
- Exit the first exit of the traffic circle (Glassell St. NORTH)
- Take Glassell St. NORTH
- Turn left on W. Sycamore Avenue. Barrera Parking Structure will be on your left
- Refer to the campus map below for building directions and other parking locations

## From the South

- Take **5 Freeway NORTH**
- Exit onto 55 Freeway NORTH
- Take 55 Freeway NORTH to Chapman Avenue Orange
- Turn **WEST** on **Chapman Avenue** (right off the freeway exit ramp)
- Take Chapman Avenue WEST to traffic circle (Glassell St.)
- Exit the **first exit** of the **traffic circle** (**Glassell St. NORTH**)
- Take Glassell St. NORTH
- Turn left on W. Sycamore Avenue. Barrera Parking Structure will be on your left.
- Refer to the campus map below for building directions and other parking locations

## From the East

- Take 15 Freeway SOUTH
- Exit onto 91 Freeway WEST (Beach Cities)
- Take 91 Freeway WEST to 55 Freeway SOUTH
- Exit onto 55 Freeway SOUTH (left lane exit)
- Take 55 Freeway SOUTH to Chapman Avenue
- Exit onto Chapman Avenue
- Turn **WEST** on **Chapman Avenue** (right off the freeway exit ramp)
- Take Chapman Avenue WEST to traffic circle (Glassell St.)
- Exit the **first exit** of the **traffic circle** (**Glassell St. NORTH**)
- Take Glassell St. NORTH
- Turn left on W. Sycamore Avenue. Barrera Parking Structure will be on your left
- Refer to the campus map below for building directions and other parking locations