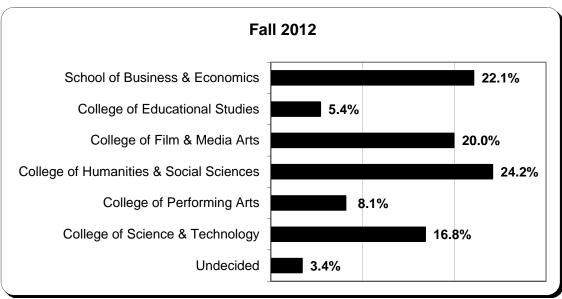

### Total Degree-Seeking Headcount Enrollment by School/College

Source: Chapman's Institutional Research Office (census Fall 2012).

Total Degree-Seeking Undergraduate Headcount Enrollment by School/College