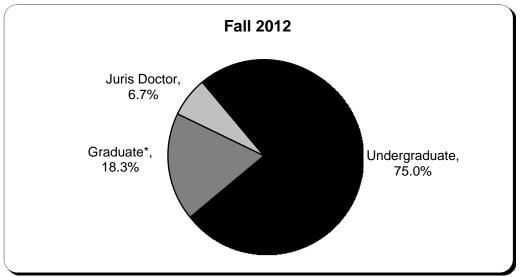

#### Percent of Total Headcount Enrollment by Level

Source: As reported to IPEDS, Fall Enrollment Survey (census Fall 2012).

\* "Graduate" includes Doctor of Physical Therapy, LL.M., and Ph.D. students