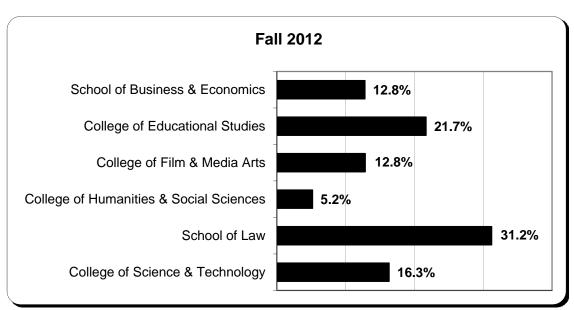

Source: Chapman's Institutional Research Office (census Fall 2012).

Total Degree-Seeking Graduate Enrollment by School/College

Source: Chapman's Institutional Research Office (census Fall 2012). Note: Table includes all masters- and doctoral-level students.