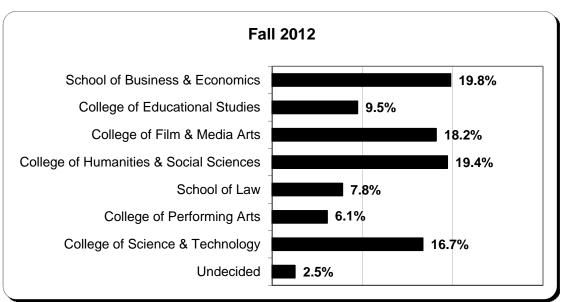

### Total Degree-Seeking Headcount Enrollment by School/College

Source: Chapman's Institutional Research Office (census Fall 2012).

Total Degree-Seeking Undergraduate Headcount Enrollment by School/College